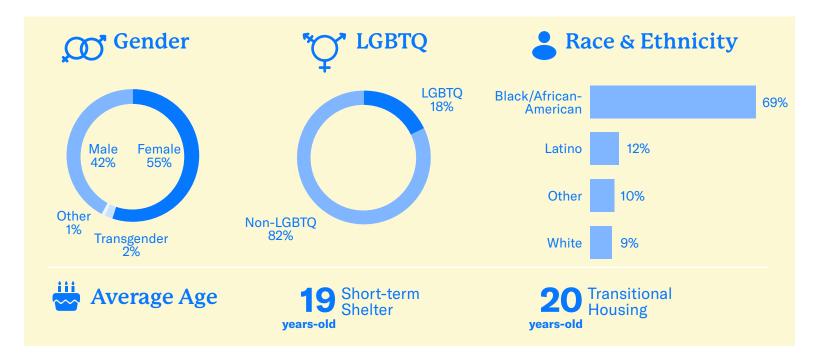

360 Youth reached in public education and prevention programs

Youth come to Covenant House with diverse lived experiences **Foster Care** Survivors of Domestic **Enrolled in School Previous Work** Mental Health Employed Violence at Intake at Intake Experience History History **Supporting Young Families** Average Length of Stay (Residential Programs) (Residential Programs) We provided 42 days young Short-term Shelter: parents safe and stable babies/ Transitional Housing: **346** days housing for: children